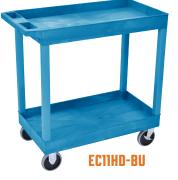

## **32X18 TUB CART- THREE SHELVES**

Luxor's bestselling EC-series utility carts are constructed to be reliable while carrying weighty loads. The 2.5" deep shelves are made of a material known for its incredible strength to density ratio (HDPE), assuring that each EC cart is durable without being bulky or cumbersome. While transporting goods, easily guide the service cart amid indoor and outdoor environments using the ergonomic push handle; use locking brakes when your heavy load needs to remain stationary. The carts can hold up to 400 lbs. with included 4" casters, or you may upgrade to the 5" casters for a 500 lbs. weight limit! Our EC tub carts, which are made in the USA, are an impeccable choice for a variety of users.

## EC11 | EC111 | EC11HD | EC111HD

- Cart suits warehouses, shops, garages, cafes, or offices
- 33% more capacity than standard 24" W x 18" D carts
- Molded plastic shelves and legs will never rust, dent, scratch, or stain
- Shelves safely transport goods in 2.5" deep tub area
- Ergonomic push handle is molded into top shelf
- Comes with 4" full-swivel casters; optionally buy 5" heavy-duty casters
- Holds up to 400 lbs. (500 lbs. with heavy-duty casters)
- Available in black, gray, or blue