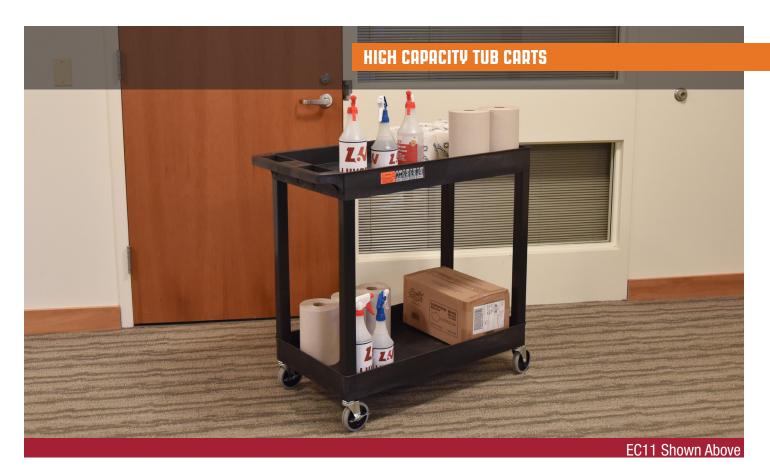

## **32X18 TUB CART- THREE SHELVES**

Luxor's bestselling EC-series utility carts are constructed to be reliable while carrying weighty loads. The 2.5" deep shelves are made of a material known for its incredible strength to density ratio (HDPE), assuring that each EC cart is durable without being bulky or cumbersome. While transporting goods, easily guide the service cart amid indoor and outdoor environments using the ergonomic push handle; use locking brakes when your heavy load needs to remain stationary. The carts can hold up to 400 lbs. with included 4" casters, or you may upgrade to the 5" casters for a 500 lbs. weight limit! Our EC tub carts, which are made in the USA, are an impeccable choice for a variety of users.

## EC11 | EC111 | EC11HD | EC111HD

- Cart suits warehouses, shops, garages, cafes, or offices
- 33% more capacity than standard 24" W x 18" D carts
- Molded plastic shelves and legs will never rust, dent, scratch, or stain
- Shelves safely transport goods in 2.5" deep tub area
- Ergonomic push handle is molded into top shelf
- Comes with 4" full-swivel casters; optionally buy 5" heavy-duty casters
- Holds up to 400 lbs. (500 lbs. with heavy-duty casters)
- Available in black, gray, or blue