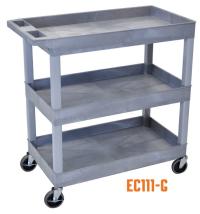

## **32X18 TUB CART- THREE SHELVES**

Luxor's bestselling EC-series utility carts are constructed to be reliable while carrying weighty loads. The 2.5" deep shelves are made of a material known for its incredible strength to density ratio (HDPE), assuring that each EC cart is durable without being bulky or cumbersome. While transporting goods, easily guide the service cart amid indoor and outdoor environments using the ergonomic push handle; use locking brakes when your heavy load needs to remain stationary. The carts can hold up to 400 lbs. with included 4" casters, or you may upgrade to the 5" casters for a 500 lbs. weight limit! Our EC tub carts, which are made in the USA, are an impeccable choice for a variety of users.

## EC11 | EC111 | EC11HD | EC111HD

- Cart suits warehouses, shops, garages, cafes, or offices
- 33% more capacity than standard 24" W x 18" D carts
- Molded plastic shelves and legs will never rust, dent, scratch, or stain
- Shelves safely transport goods in 2.5" deep tub area
- Ergonomic push handle is molded into top shelf
- Comes with 4" full-swivel casters; optionally buy 5" heavy-duty casters
- Holds up to 400 lbs. (500 lbs. with heavy-duty casters)
- Available in black, gray, or blue