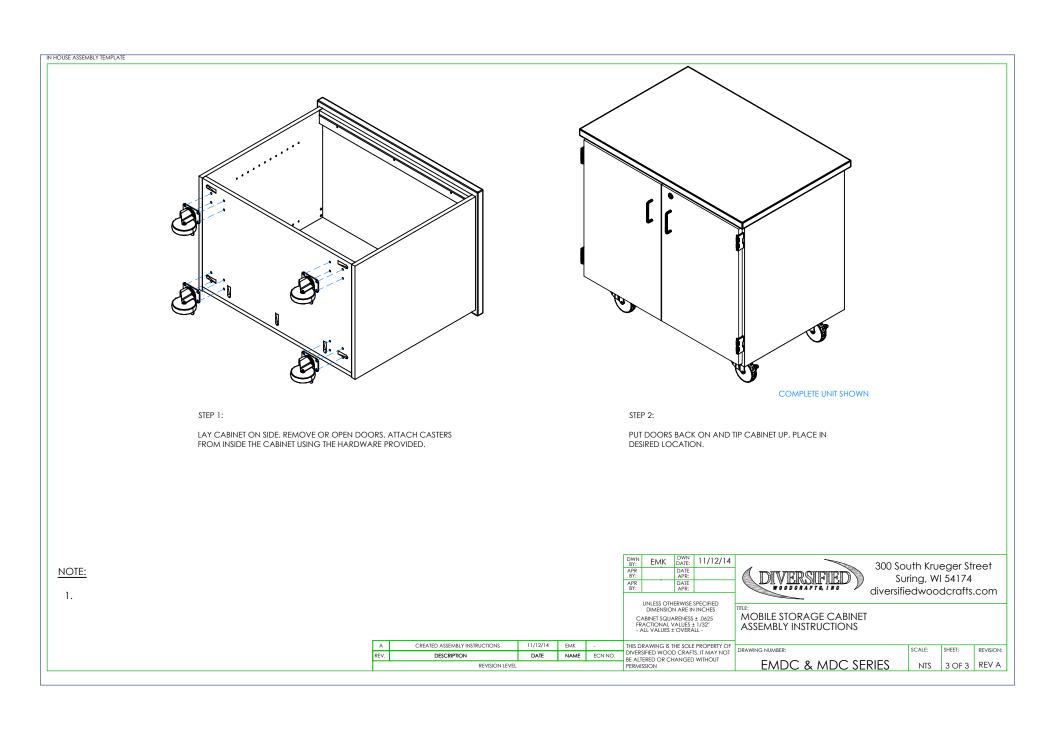

IN HOUSE ASSEMBLY TEMPLATE

NOTE:

1.

| DWN<br>BY: | EMK | DWN<br>DATE: | 11/12/14 |
|------------|-----|--------------|----------|
| APR<br>BY: |     | DATE<br>APR: |          |
| APR        |     | DATE         |          |

UNLESS OTHERWISE SPECIFIED DIMENSION ARE IN INCHES CABINET SQUARENESS ± .0625 FRACTIONAL VALUES ± 1/32"