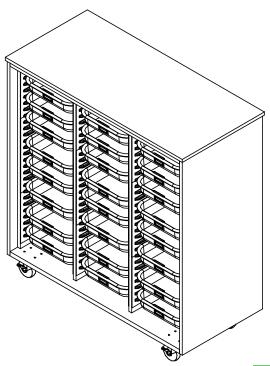

## MOBILE TOTE TRAY CABINET

MTTC SERIES
ASSEMBLY INSTRUCTIONS

## NOTE:

1. MODEL VIEWS MAY NOT REPRESENT EXACT MODEL PURCHASED

UNLESS OTHERWISE SPECIFIED DIMENSION ARE IN INCHES CABINET SQUARENESS ± .0625 FRACTIONAL VALUES ± 1/32" - ALL VALUES ± OVERALL -

| CREATED ASSEMBLY INSTRUCTIONS | 11/11/14   | EMK  | -       | THIS DRAWING IS THE SOLE PROPERTY                                  |
|-------------------------------|------------|------|---------|--------------------------------------------------------------------|
| DESCRIPTION                   | DATE       | NAME | ECN NO. | DIVERSIFIED WOOD CRAFTS, IT MAY N<br>BE ALTERED OR CHANGED WITHOUT |
| REVISION LEVEL                | PERMISSION |      |         |                                                                    |
|                               |            |      |         |                                                                    |