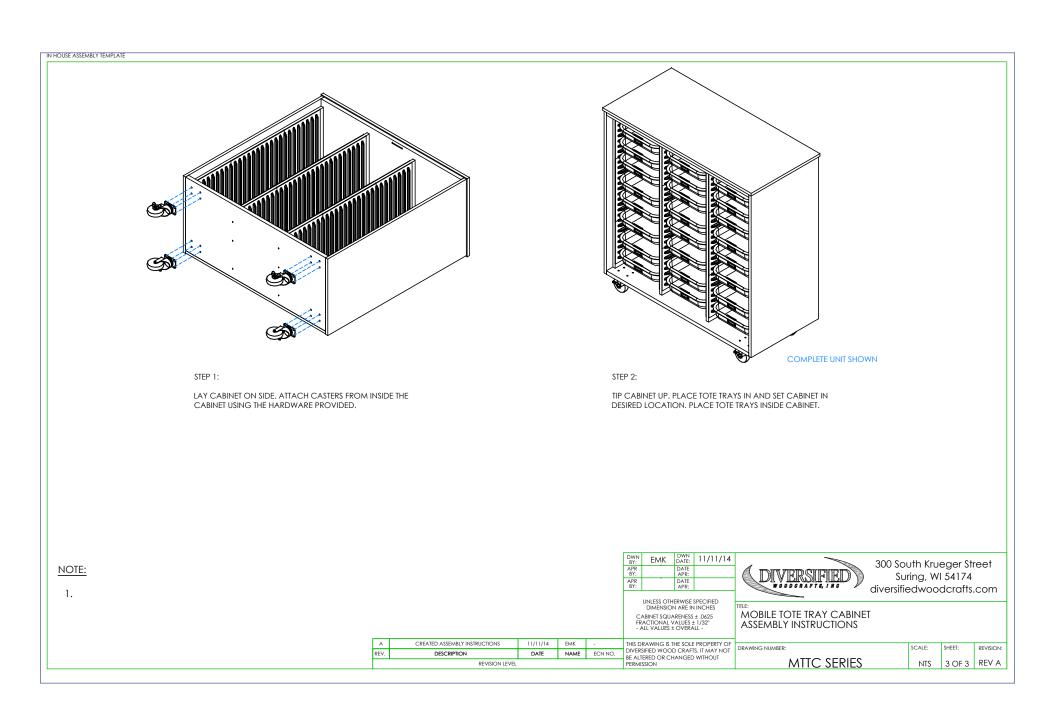

NOTE:

1.

| DWN<br>BY: | EMK | DWN<br>DATE: | 11/11/14 |
|------------|-----|--------------|----------|
| APR<br>BY: |     | DATE<br>APR: |          |
| APR<br>RV- |     | DATE         |          |

UNLESS OTHERWISE SPECIFIED DIMENSION ARE IN INCHES CABINET SQUARENESS ± .0625 FRACTIONAL VALUES ± 1/32" - ALL VALUES ± OVERALL -