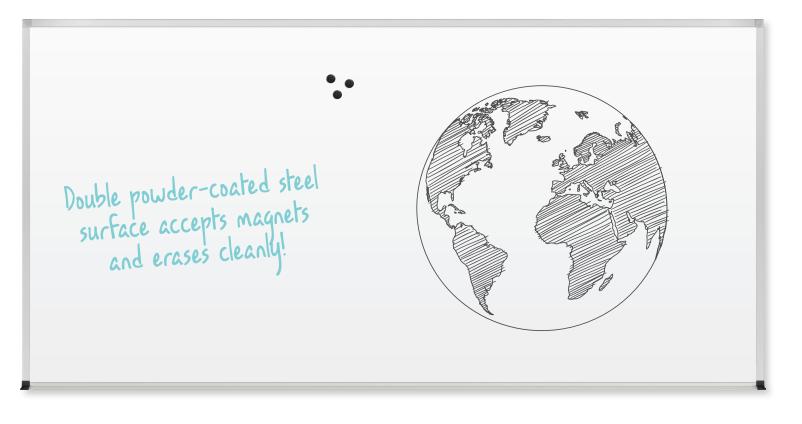

## Magne-Rite Whiteboard with ABC Trim

- Magne-Rite boards feature a magnetic dry erase surface made with powdercoated steel, specially engineered for exceptionally smooth writability.
- Glossy surface erases cleanly with no ghosting and provides excellent color contrast with markers. Double-coated surface enhances quality and durability.
- Anodized aluminum ABC Trim has a .88" profile with hairline mitered corners.
  Top corners are protected with aluminum end caps. Full-length accessory
  tray includes plastic end caps to eliminate sharp corners.
- Ten year limited warranty.
- For interactive projectors with strict flatness requirements, we recommend the Interactive Projector Board, providing guaranteed results for projectability, erasability, and durability.