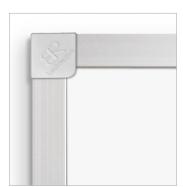

## Magne-Rite Whiteboard with ABC Trim

- Magne-Rite boards feature a magnetic dry erase surface made with powdercoated steel, specially engineered for exceptionally smooth writability.
- Glossy surface erases cleanly with no ghosting and provides excellent color contrast with markers. Double-coated surface enhances quality and durability.
- Anodized aluminum ABC Trim has a .88" profile with hairline mitered corners.
  Top corners are protected with aluminum end caps. Full-length accessory
  tray includes plastic end caps to eliminate sharp corners.
- Ten year limited warranty.
- For interactive projectors with strict flatness requirements, we recommend the Interactive Projector Board, providing guaranteed results for projectability, erasability, and durability.