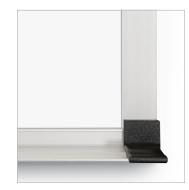

## Magne-Rite Whiteboard with ABC Trim

- Magne-Rite boards feature a magnetic dry erase surface made with powdercoated steel, specially engineered for exceptionally smooth writability.
- Glossy surface erases cleanly with no ghosting and provides excellent color contrast with markers. Double-coated surface enhances quality and durability.
- Anodized aluminum ABC Trim has a .88" profile with hairline mitered corners.
  Top corners are protected with aluminum end caps. Full-length accessory
  tray includes plastic end caps to eliminate sharp corners.
- Ten year limited warranty.
- For interactive projectors with strict flatness requirements, we recommend the Interactive Projector Board, providing guaranteed results for projectability, erasability, and durability.