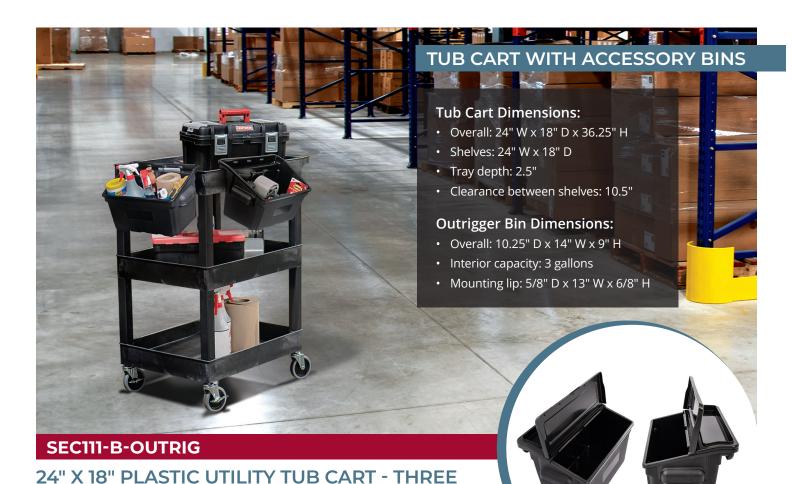

The SEC111-B, like all of Luxor's three-shelf plastic utility carts, is perfect for organizing and hauling heavy items. The trio of spacious tub cart shelves are 2.5"-deep to contain an assortment of items securely. At only 18" wide, this rolling cart leaves plenty of room for other traffic in narrow aisles.

SHELVES WITH OUTRIGGER UTILITY CART BINS

Made from high-density polyethylene plastic, the rolling cart won't dent, rust, scratch, or stain and can hold up to 400 evenly distributed pounds. An ergonomic push handle and 4" full-swivel casters, two with locking brakes, make it easy to maneuver heavy loads and stabilize the cart when needed.

## **Tub Cart Features:**

- Triple tub shelf design suits warehouses, shops, garages, restaurants, hotels, or offices
- Molded plastic shelves and legs will never rust, dent, scratch, or stain
- HDPE (high-density polyethylene) shelves; PVC legs
- Shelves safely transport goods in 2.5"-deep tub area
- · Ergonomic push handle molded into top shelf
- Rolling cart with 4" full-swivel casters; available with 5" heavy-duty casters
- Maximum weight capacity: 400 lbs. (500 lbs. with heavy-duty casters)
- Made in the USA

Making an indispensable product even better, this SEC111-B includes a pair of Luxor's Outrigger Utility Cart Bins, which enhance convenience and efficiency by adding a combined 6 gallons of versatile, removable, supplemental capacity.

## **Outrigger Bin Features:**

- High-quality storage bins easily slide onto the lips of most utility carts with tub-style shelves
- Also available as a bin-only 2-pack that includes two lids (OUTRIGBIN-2PK)
- Bins hold up to 25 lbs. each
- Durable polypropylene bins and lids will never rust, dent, or stain
- Each Outrigger utility bin offers a 3-gallon capacity and is shaped to secure taller and bulkier items such as bottles, paper towels, tools, etc.
- Removable, snap-on lid is hinged in the middle for easy access, and includes an integrated storage tray
- · Two grab handles for easy carrying
- Label panel on front side of bin
- Compatible with most tub carts and utility carts with shelf lips less than 5/8" thick and at least 6/8" tall

## 24" X 18" PLASTIC UTILITY TUB CART - THREE SHELVES WITH OUTRIGGER UTILITY CART BINS

This versatile product combines our best-selling tub cart with our handy accessory cart bins. The result is a utility cart that will excel in a broad range of applications. The bins also can be used on their own, and easily stowed when not in use.