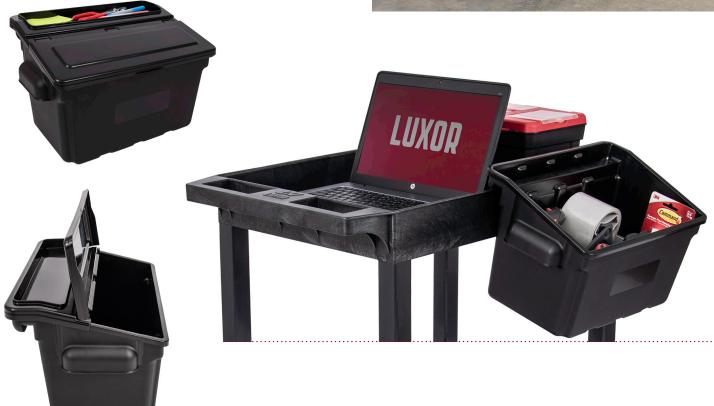

Making an indispensable product even better, this SEC111-B includes a pair of Luxor's Outrigger Utility Cart Bins, which enhance convenience and efficiency by adding a combined 6 gallons of versatile, removable, supplemental capacity.

## **Outrigger Bin Features:**

- High-quality storage bins easily slide onto the lips of most utility carts with tub-style shelves
- Also available as a bin-only 2-pack that includes two lids (OUTRIGBIN-2PK)
- Bins hold up to 25 lbs. each
- Durable polypropylene bins and lids will never rust, dent, or stain
- Each Outrigger utility bin offers a 3-gallon capacity and is shaped to secure taller and bulkier items such as bottles, paper towels, tools, etc.
- Removable, snap-on lid is hinged in the middle for easy access, and includes an integrated storage tray
- · Two grab handles for easy carrying
- Label panel on front side of bin
- Compatible with most tub carts and utility carts with shelf lips less than 5/8" thick and at least 6/8" tall