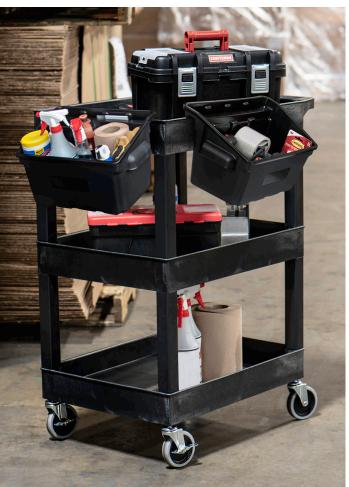

The SEC111-B, like all of Luxor's three-shelf plastic utility carts, is perfect for organizing and hauling heavy items. The trio of spacious tub cart shelves are 2.5"-deep to contain an assortment of items securely. At only 18" wide, this rolling cart leaves plenty of room for other traffic in narrow aisles.

SHELVES WITH OUTRIGGER UTILITY CART BINS

Made from high-density polyethylene plastic, the rolling cart won't dent, rust, scratch, or stain and can hold up to 400 evenly distributed pounds. An ergonomic push handle and 4" full-swivel casters, two with locking brakes, make it easy to maneuver heavy loads and stabilize the cart when needed.

Making an indispensable product even better, this SEC111-B includes a pair of Luxor's Outrigger Utility Cart Bins, which enhance convenience and efficiency by adding a combined 6 gallons of versatile, removable, supplemental capacity.