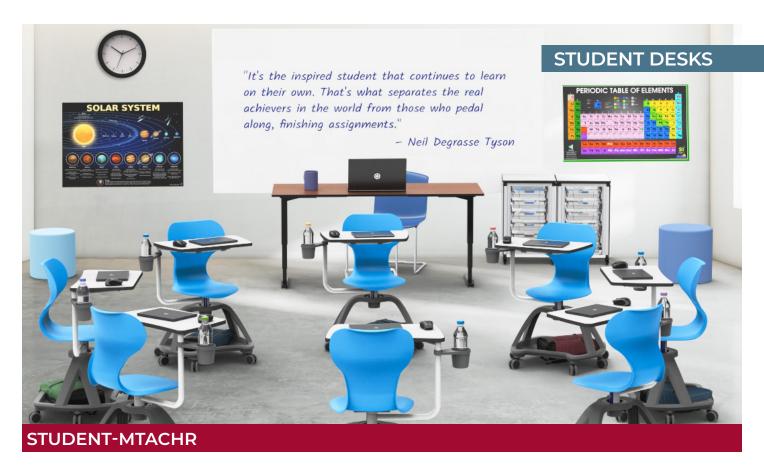

## ALL-IN-ONE STUDENT DESK AND CHAIR

This versatile school desk makes it easy to create socially distanced seating arrangements in a dynamic, fast-paced classroom. Built for grades six and up; it features a space-saving, all-in-one design so students can have everything they need within easy reach.

Highlights include a storage shelf built into the base, a bottle holder, and 360 degrees of swivel. The flip-up desktop allows this innovative tablet arm desk to function as a student chair only when needed. A user can simply set the desktop to its vertical position and spin around until the desktop is behind the backrest. Six 2.5" full-swivel casters make it easy to move. The tough laminate top is easy to clean, while the sturdy polypropylene seat and base withstand heavy use.

## Features:

- · Sized for grades six and up
- Flip-up desktop
- · Full-swivel chair with backrest
- · Built-in bottle holder
- · Storage shelf in base
- Smooth-rolling, full-swivel casters for easy mobility
- Durable laminate top is easy to clean
- Sturdy steel desktop support with a tough powder coat finish

 Polypropylene seat and base resist dents, scratches, and impact

Meets ANSI/BIFMA standards