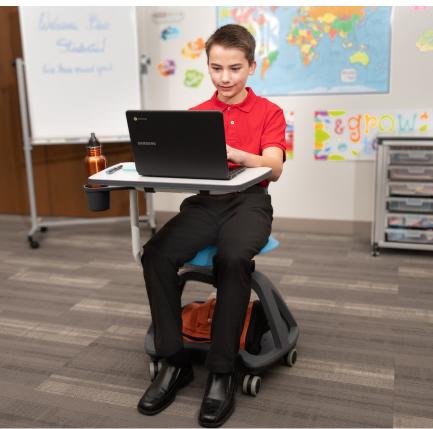

## ALL-IN-ONE STUDENT DESK AND CHAIR

This versatile school desk makes it easy to create socially distanced seating arrangements in a dynamic, fast-paced classroom. Built for grades six and up; it features a space-saving, all-in-one design so students can have everything they need within easy reach.

Highlights include a storage shelf built into the base, a bottle holder, and 360 degrees of swivel. The flip-up desktop allows this innovative tablet arm desk to function as a student chair only when needed. A user can simply set the desktop to its vertical position and spin around until the desktop is behind the backrest. Six 2.5" full-swivel casters make it easy to move. The tough laminate top is easy to clean, while the sturdy polypropylene seat and base withstand heavy use.

## Features:

- · Sized for grades six and up
- Flip-up desktop
- · Full-swivel chair with backrest
- · Built-in bottle holder
- · Storage shelf in base
- Smooth-rolling, full-swivel casters for easy mobility
- Durable laminate top is easy to clean
- Sturdy steel desktop support with a tough powder coat finish