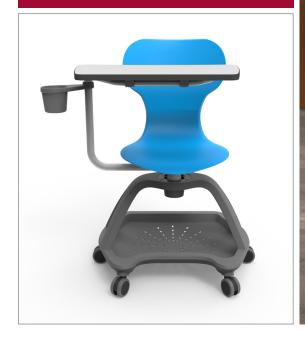

## ALL-IN-ONE STUDENT DESK AND CHAIR

This versatile school desk makes it easy to create socially distanced seating arrangements in a dynamic, fast-paced classroom. Built for grades six and up; it features a space-saving, all-in-one design so students can have everything they need within easy reach.

Highlights include a storage shelf built into the base, a bottle holder, and 360 degrees of swivel. The flip-up desktop allows this innovative tablet arm desk to function as a student chair only when needed. A user can simply set the desktop to its vertical position and spin around until the desktop is behind the backrest. Six 2.5" full-swivel casters make it easy to move. The tough laminate top is easy to clean, while the sturdy polypropylene seat and base withstand heavy use.

## Features:

- · Sized for grades six and up
- Flip-up desktop
- · Full-swivel chair with backrest
- · Built-in bottle holder
- · Storage shelf in base
- Smooth-rolling, full-swivel casters for easy mobility
- Durable laminate top is easy to clean
- Sturdy steel desktop support with a tough powder coat finish