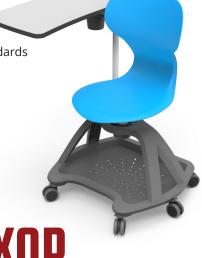

Highlights include a storage shelf built into the base, a bottle holder, and 360 degrees of swivel. The flip-up desktop allows this innovative tablet arm desk to function as a student chair only when needed. A user can simply set the desktop to its vertical position and spin around until the desktop is behind the backrest. Six 2.5" full-swivel casters make it easy to move. The tough laminate top is easy to clean, while the sturdy polypropylene seat and base withstand heavy use.

## Features:

- · Sized for grades six and up
- Flip-up desktop
- · Full-swivel chair with backrest
- · Built-in bottle holder
- · Storage shelf in base
- Smooth-rolling, full-swivel casters for easy mobility
- Durable laminate top is easy to clean
- Sturdy steel desktop support with a tough powder coat finish

 Polypropylene seat and base resist dents, scratches, and impact

Meets ANSI/BIFMA standards