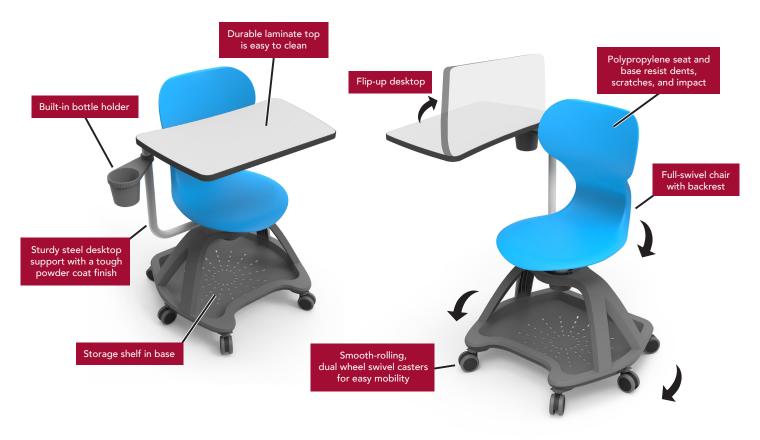

Highlights include a storage shelf built into the base, a bottle holder, and 360 degrees of swivel. The flip-up desktop allows this innovative tablet arm desk to function as a student chair only when needed. A user can simply set the desktop to its vertical position and spin around until the desktop is behind the backrest. Six 2.5" full-swivel casters make it easy to move. The tough laminate top is easy to clean, while the sturdy polypropylene seat and base withstand heavy use.

## Features:

- · Sized for grades six and up
- Flip-up desktop
- · Full-swivel chair with backrest
- · Built-in bottle holder
- · Storage shelf in base
- Smooth-rolling, full-swivel casters for easy mobility
- Durable laminate top is easy to clean
- Sturdy steel desktop support with a tough powder coat finish

 Polypropylene seat and base resist dents, scratches, and impact

Meets ANSI/BIFMA standards